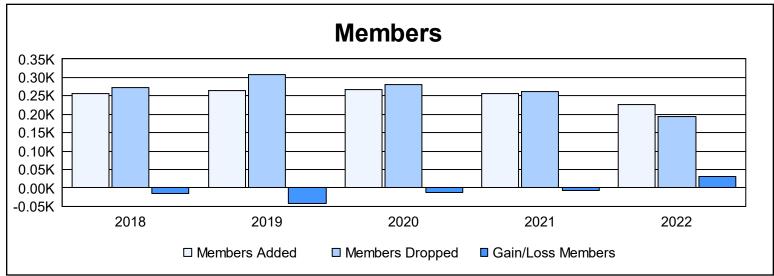

District 201N5 As of June 2022 Cumulative

| Year      | New<br>Clubs | Dropped<br>Clubs | Gain/<br>Loss<br>Clubs | New<br>Members | Charter<br>Members | Reinstate<br>Members | Transfer<br>Members | Total<br>Member<br>Added | Total<br>Members<br>Dropped | Gain/<br>Loss<br>Members |
|-----------|--------------|------------------|------------------------|----------------|--------------------|----------------------|---------------------|--------------------------|-----------------------------|--------------------------|
| 2017-2018 | 0            | 2                | -2                     | 224            | 0                  | 11                   | 22                  | 257                      | 272                         | -15                      |
| 2018-2019 | 2            | 2                | 0                      | 182            | 52                 | 7                    | 24                  | 265                      | 307                         | -42                      |
| 2019-2020 | 1            | 3                | -2                     | 206            | 25                 | 13                   | 23                  | 267                      | 280                         | -13                      |
| 2020-2021 | 1            | 2                | -1                     | 194            | 26                 | 12                   | 23                  | 255                      | 263                         | -8                       |
| 2021-2022 | 1            | 5                | -4                     | 171            | 24                 | 15                   | 17                  | 227                      | 195                         | 32                       |
| Average   | 1            | 3                | -2                     | 195            | 25                 | 12                   | 22                  | 254                      | 263                         | -9                       |