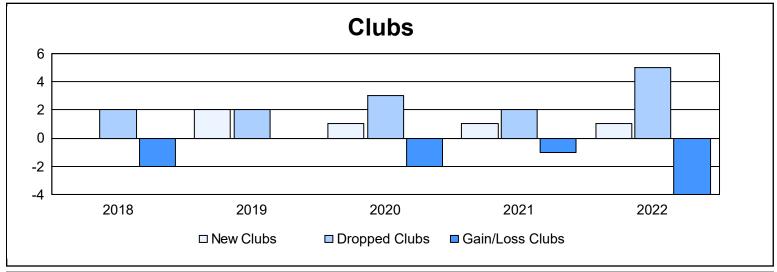

District 201N5 As of June 2022 Cumulative

| Year      | New<br>Clubs | Dropped<br>Clubs | Gain/<br>Loss<br>Clubs | New<br>Members | Charter<br>Members | Reinstate<br>Members | Transfer<br>Members | Total<br>Member<br>Added | Total<br>Members<br>Dropped | Gain/<br>Loss<br>Members |
|-----------|--------------|------------------|------------------------|----------------|--------------------|----------------------|---------------------|--------------------------|-----------------------------|--------------------------|
| 2017-2018 | 0            | 2                | -2                     | 224            | 0                  | 11                   | 22                  | 257                      | 272                         | -15                      |
| 2018-2019 | 2            | 2                | 0                      | 182            | 52                 | 7                    | 24                  | 265                      | 307                         | -42                      |
| 2019-2020 | 1            | 3                | -2                     | 206            | 25                 | 13                   | 23                  | 267                      | 280                         | -13                      |
| 2020-2021 | 1            | 2                | -1                     | 194            | 26                 | 12                   | 23                  | 255                      | 263                         | -8                       |
| 2021-2022 | 1            | 5                | -4                     | 171            | 24                 | 15                   | 17                  | 227                      | 195                         | 32                       |
| Average   | 1            | 3                | -2                     | 195            | 25                 | 12                   | 22                  | 254                      | 263                         | -9                       |